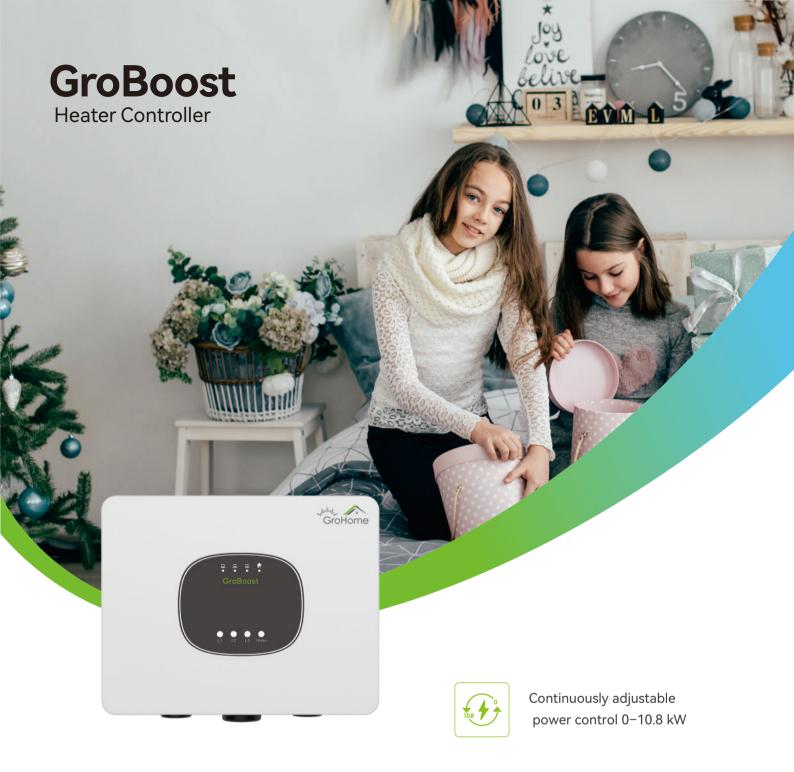

For single or three phase immersion heaters

Dynamic power regulation results in zero export

Three-zone space heating possible with three independent power outputs

Integrated in Growatt smart home system, achieve up to 92% solar self-consumption rate.

## **Four Scenarios**

Compatible with three-phase immersion heater up to 10.8kW

Compatible with three 3.6kW immersion heaters

Water heater with two-zone space heating

Solar plus heater with extended battery energy storage